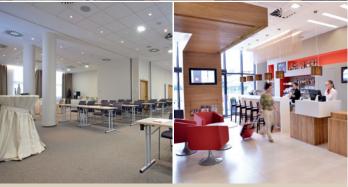

### **CONFERENCE SERVICES**

Three meetings rooms with a natural daylight and balcony are located in a 1st floor and can be turned into one large room with a capacity up to 150 participants in theatre style.